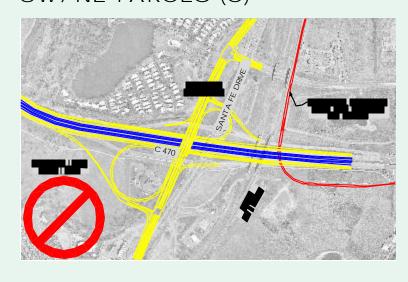

## SW/NE PARCLO (C)

- Loop Ramp In Northeast Quadrant Does Not Meet Design Standards
- Potential Impacts To Wolhurst Subdivision
- Substandard Intersection Spacing