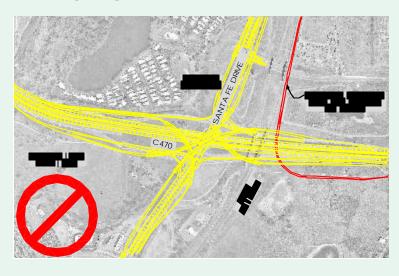

# SANTA FE INTERCHANGE

#### SW/NE PARCLO (A)

- Loop Ramp in Northeast Quadrant Does Not Meet Design Standards
- Indirect Westbound Off Ramp Access To Santa Fe