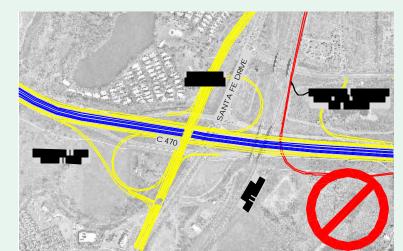

### SW/NE PARCLO (B)

- Potential Impacts To Wolhurst Subdivision •
- Indirect Westbound Off-Ramp Access To Santa Fe •