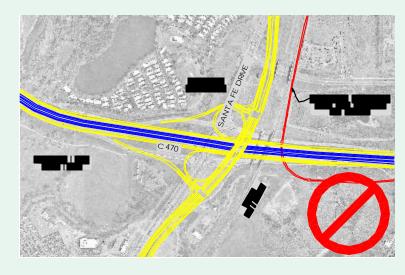

#### SW/NW PARCLO

- Loop Ramps Do Not Meet Design Standards ullet
  - Potential Impacts To Wolhurst Subdivision ullet
  - Insufficient Spacing Between Loop Ramps •