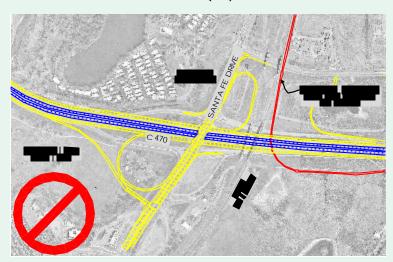

#### SW/NE PARCLO (A)

- Loop Ramp in Northeast Quadrant Does Not Meet Design Standards
- Indirect Westbound Off Ramp Access To Santa Fe